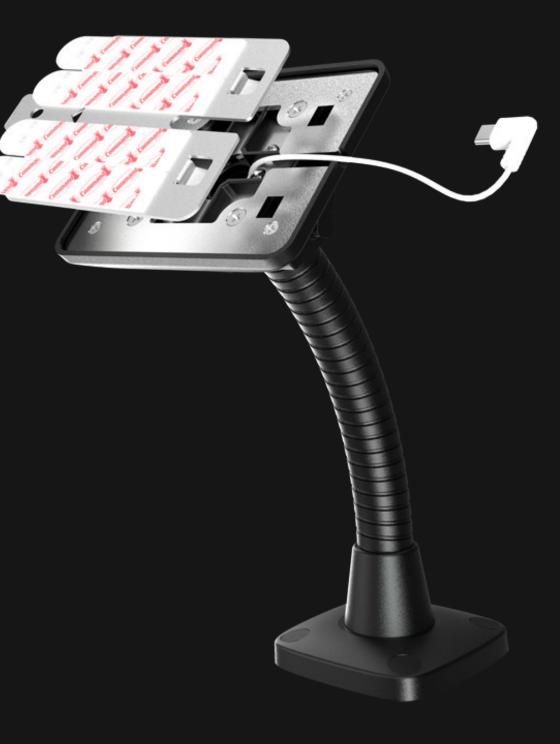

# Cable Management

Easily charge your device with internal cable routing through the Touch bracket and down the stand. The cable can either go through the mounting surface or out the back of the stand depending on your use case. Also, all your device ports and buttons are fully accessible with the Touch Flex Arm tablet stand.

### **Universal**

The Touch tablet stand is suited to all models of iPad and Android tablets courtesy of a simple and minimalist design. Easily secure your device using your choice of two different strong 3M adhesives included with the stand.