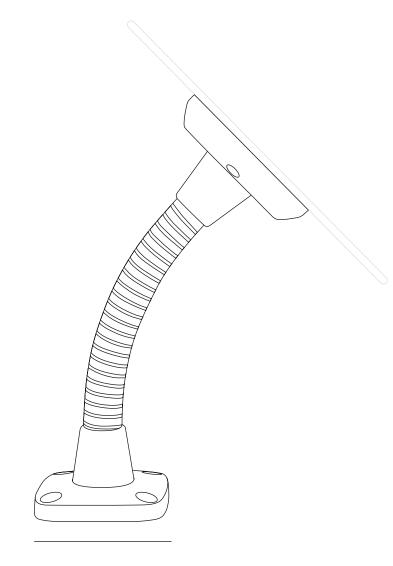

#### Flex Arm

Pole Length: 9.8" (249mm)
Base Width: 3.38" (85.79mm)

#### **Touch Holder**

Width: 3.8" (97mm) Height: 5" (127mm)

Total Stand Height 10.7" (270mm)

The final height will vary based on your device.

Base Width 3.38" (85.79mm)

Back to top