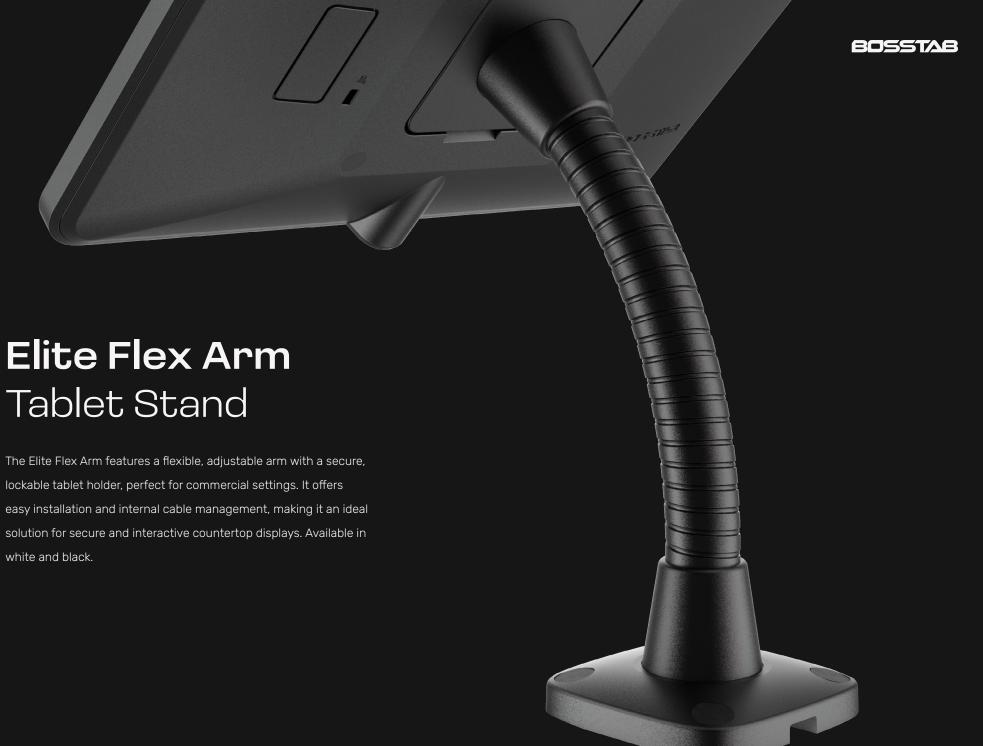

## Flexible Movement

The Touch Flex Arm stand is built for versatility, perfect for visitor management and POS. Its flexible, 90-degree tilt makes it easy to adjust to your preferred angle for ergonomic comfort, ideal for retail, hospitality, and office settings.

# Cable Management

Easily charge your device with internal cable routing through the Touch bracket and down the stand. The cable can either go through the mounting surface or out the back of the stand depending on your use case. Also, all your device ports and buttons are fully accessible with the Touch Flex Arm tablet stand.

The Flex Arm securely mounts to your countertop with four wood screws for maximum stability, topped off with rubber plugs for a sleek, finished look.