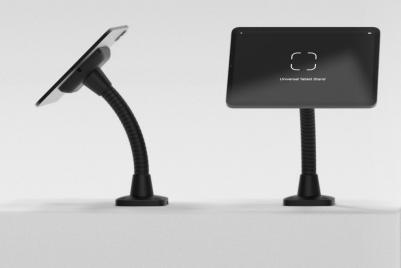

## Flexible Movement

The Touch Flex Arm stand is built for versatility, perfect for visitor management and POS. Its flexible, 90-degree tilt makes it easy to adjust to your preferred angle for ergonomic comfort, ideal for retail, hospitality, and office settings.

# Cable Management

Easily charge your device with internal cable routing through the Touch bracket and down the stand. The cable can either go through the mounting surface or out the back of the stand depending on your use case. Also, all your device ports and buttons are fully accessible with the Touch Flex Arm tablet stand.