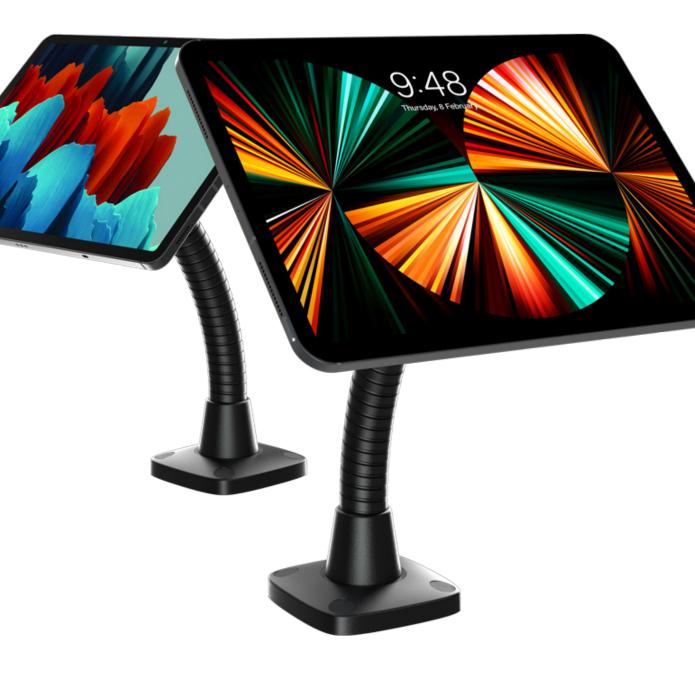

## Flexible Movement

The Touch Flex Arm stand is built for versatility, perfect for visitor management and POS. Its flexible, 90-degree tilt makes it easy to adjust to your preferred angle for ergonomic comfort, ideal for retail, hospitality, and office settings.

### **Universal**

The Touch tablet stand is suited to all models of iPad and Android tablets courtesy of a simple and minimalist design. Easily secure your device using your choice of two different strong 3M adhesives included with the stand.