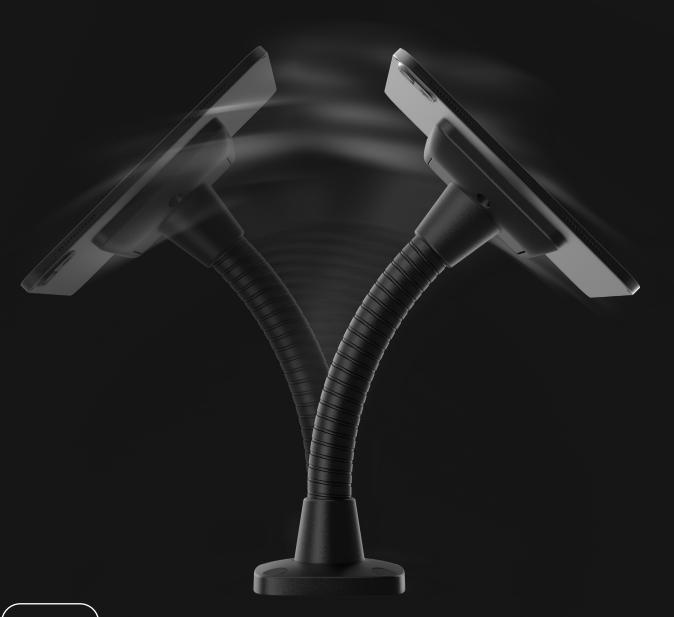

## Flexible Movement

The Touch Flex Arm stand is built for versatility, perfect for visitor management and POS. Its flexible, 90-degree tilt makes it easy to adjust to your preferred angle for ergonomic comfort, ideal for retail, hospitality, and office settings.