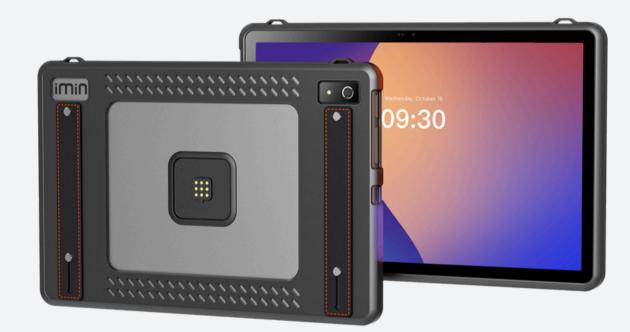

## MAGNETIC DOCK DESIGN

Falcon 2 is integrated with a magnetic dock design so that it can easily attach onto different docks to give a completely different experience.

\*E&OE – Specifications subject to change.

#### **Protective Case**

Safeguard your device with a 1.2m drop test protection.