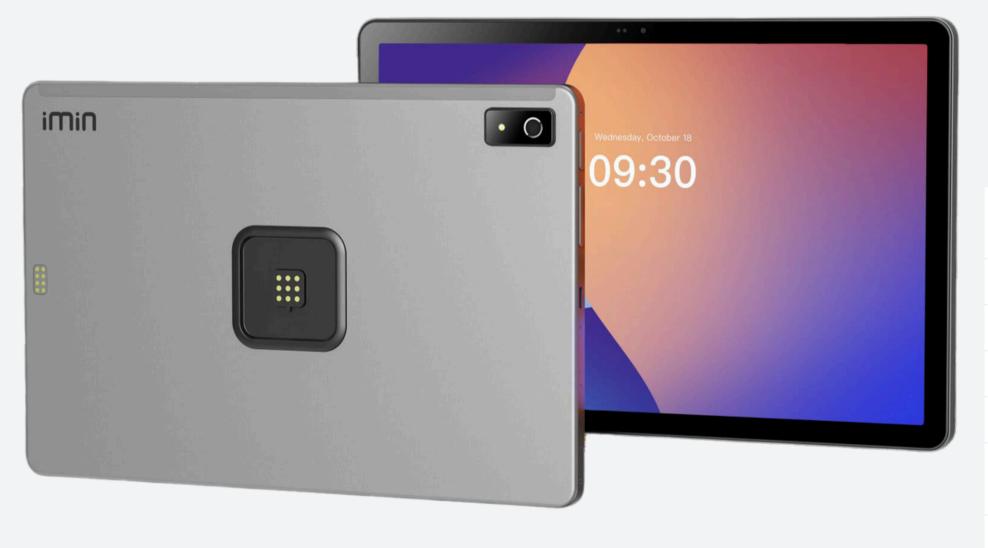

## MAGNETIC DOCK DESIGN

Falcon 2 is integrated with a magnetic dock design so that it can easily attach onto different docks to give a completely different experience.

\*E&OE – Specifications subject to change.