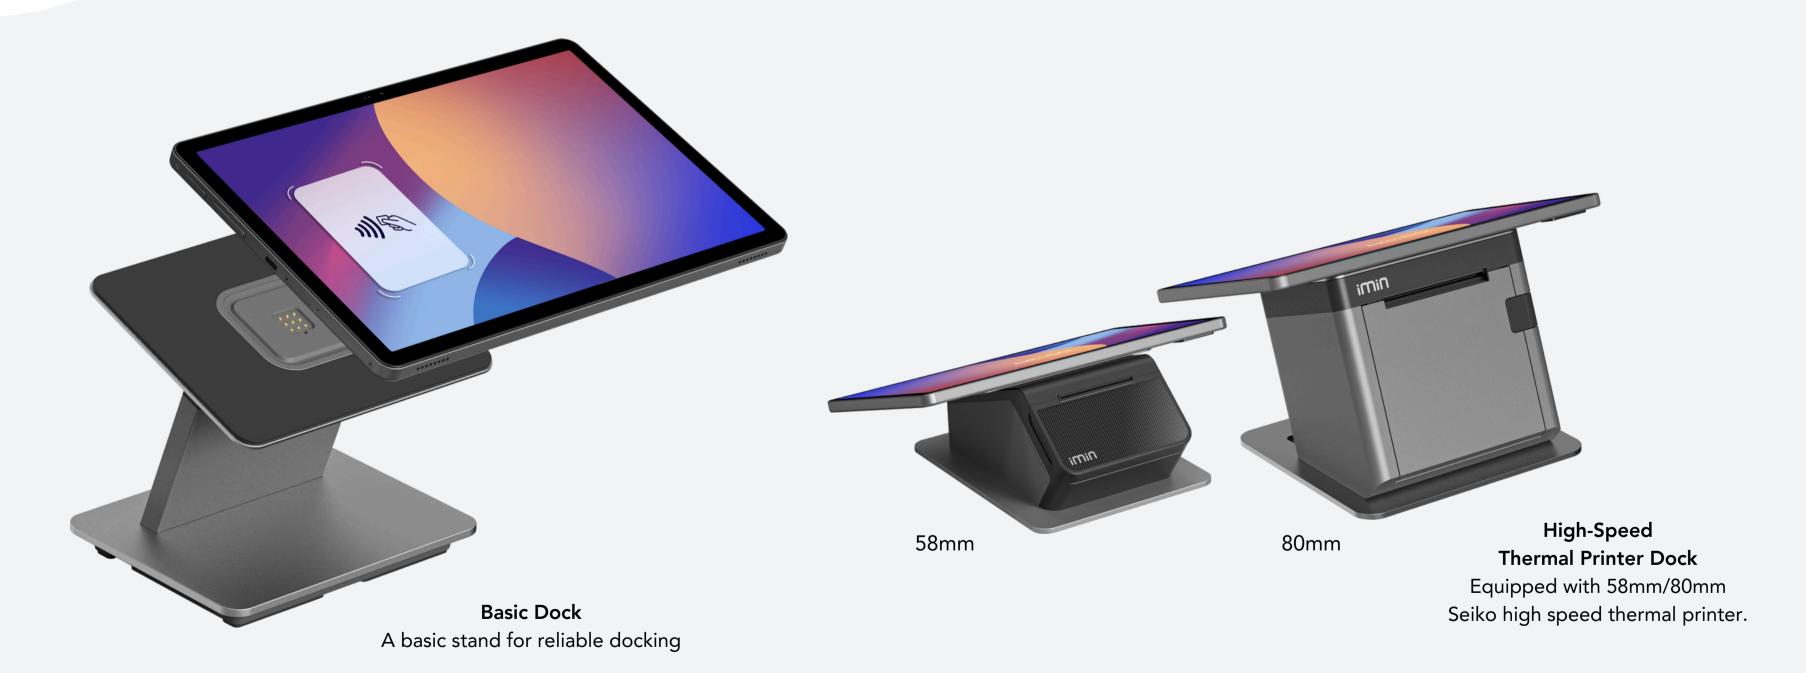

## A QUICK OVERVIEW

\*E&OE – Specifications subject to change.

## MAGNETIC DOCK DESIGN

Falcon 2 is integrated with a magnetic dock design so that it can easily attach onto different docks to give a completely different experience.

\*E&OE – Specifications subject to change.