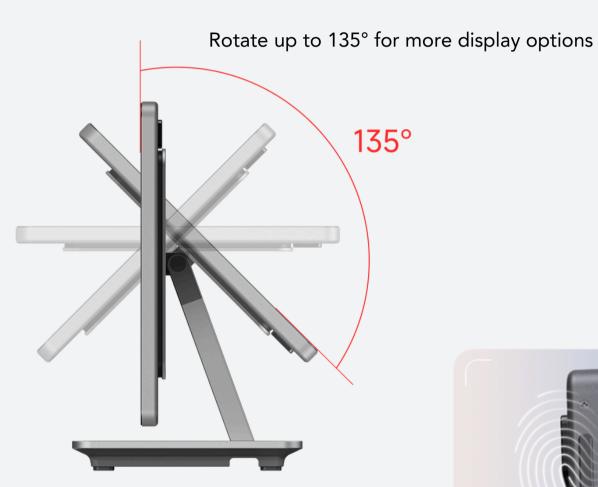

## A QUICK OVERVIEW

\*E&OE – Specifications subject to change.

## FEATURES

Falcon 2 anticipates all possible needs that business operations may require, and offers an extensive range of features to thrive in different business environments.