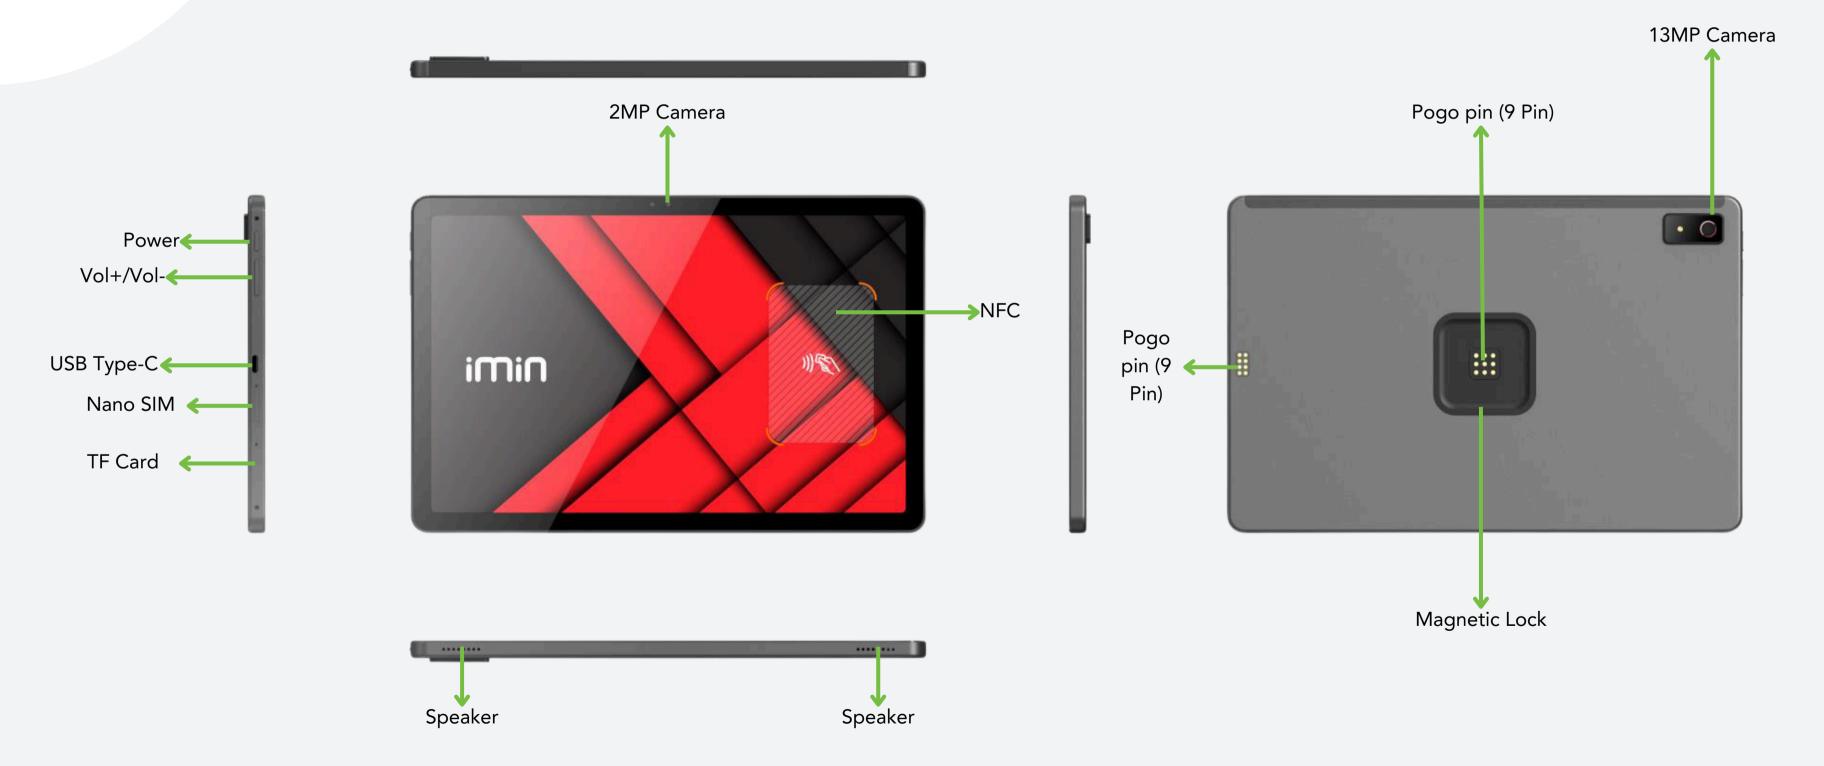

/ 128 GB                                                                                            |  |
| Display size | 10.95" FHD Screen                                                                                      |  |
| Display      | 1920*1200 Multi-point Capacitive Touch Panel                                                           |  |
| Connectivity | Wireless: Wi-Fi 5, 802.11 a/b/g/n/ac (2.4GHz/5GHz)<br>Bluetooth 5.2, 2G/3G/4G LTE (Optional), GPS, NFC |  |
| O/S          | Android 13                                                                                             |  |
| Warranty     | 1 Year                                                                                                 |  |

\*E&OE – Specifications subject to change.





## A QUICK OVERVIEW



\*E&OE – Specifications subject to change.





## MAGNETIC DOCK DESIGN

Falcon 2 is integrated with a magnetic dock design so that it can easily attach onto different docks to give a completely different experience.



\*E&OE – Specifications subject to change.





## FEATURES

Falcon 2 anticipates all possible needs that business operations may require, and offers an extensive range of features to thrive in different business environments.

#### **Protective Case**

Safeguard your device with a 1.2m drop test protection.







#### **Fingerprint Unlock**

Power button now supports fingerprint unlock for better and seamless operation.

Available for LTE version.









## IMIN KIT

Through remote connection, you may view device information, serial number, memory usage, battery power