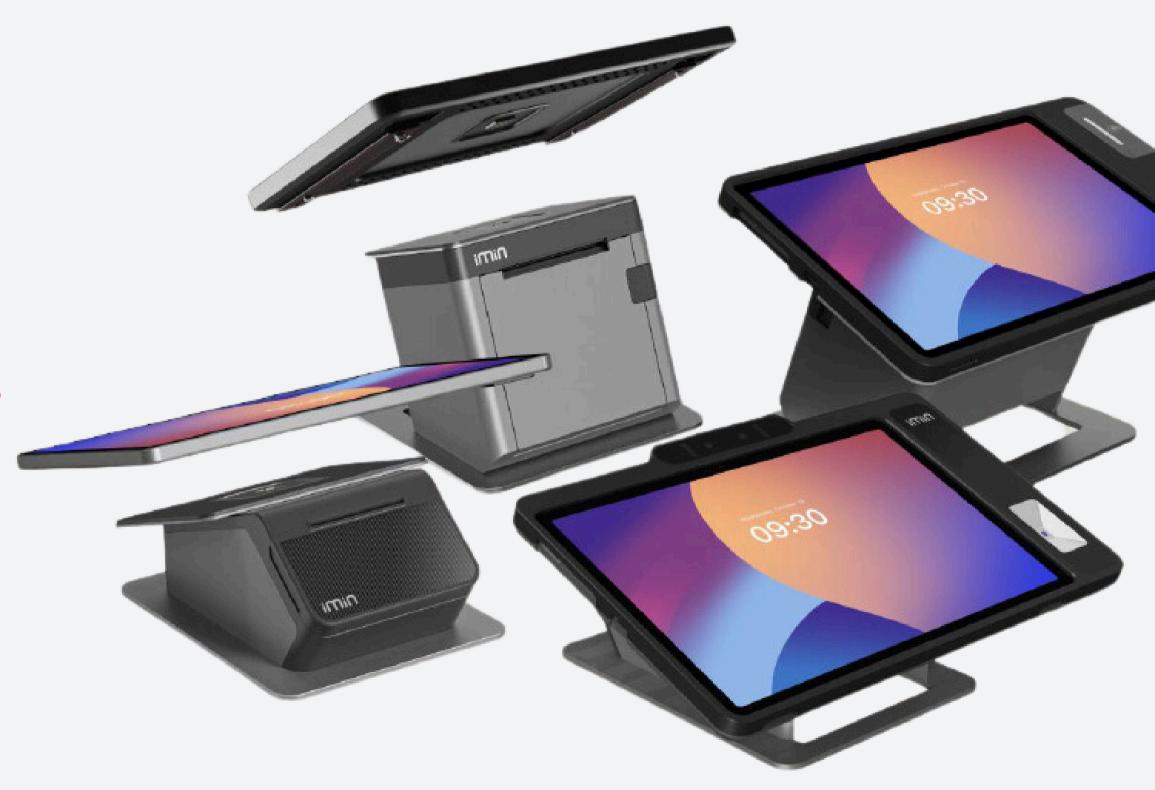

## A QUICK OVERVIEW

\*E&OE – Specifications subject to change.

## MAGNETIC DOCK DESIGN

Falcon 2 is integrated with a magnetic dock design so that it can easily attach onto different docks to give a completely different experience.

\*E&OE – Specifications subject to change.